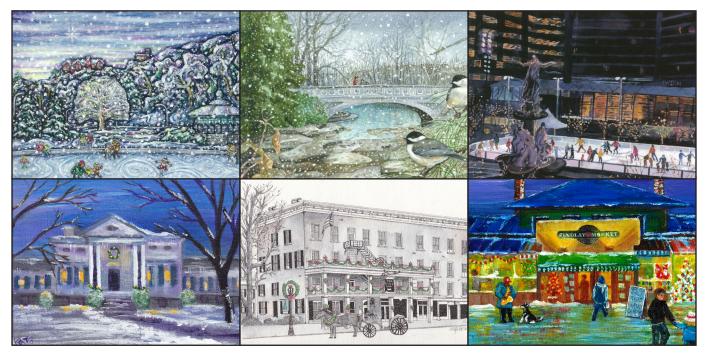

## A sample of past CityArt Card Contest winners...

From left: 2009: "Peace and Joy in Eden Park" by Christina Schroeder 2010: "Footbridge in Eden Park" by Myra Messick Simons and "Fountain Square #2" by Ginny Crawford 2012: "Holiday Warmth, Memories and Treasures" by Kate Cassidy and "Yuletide at the Golden Lamb" by Kayla Hines and 2014 Winner: "Findlay Market Holiday Circa 1855" by Kate Cassidy.